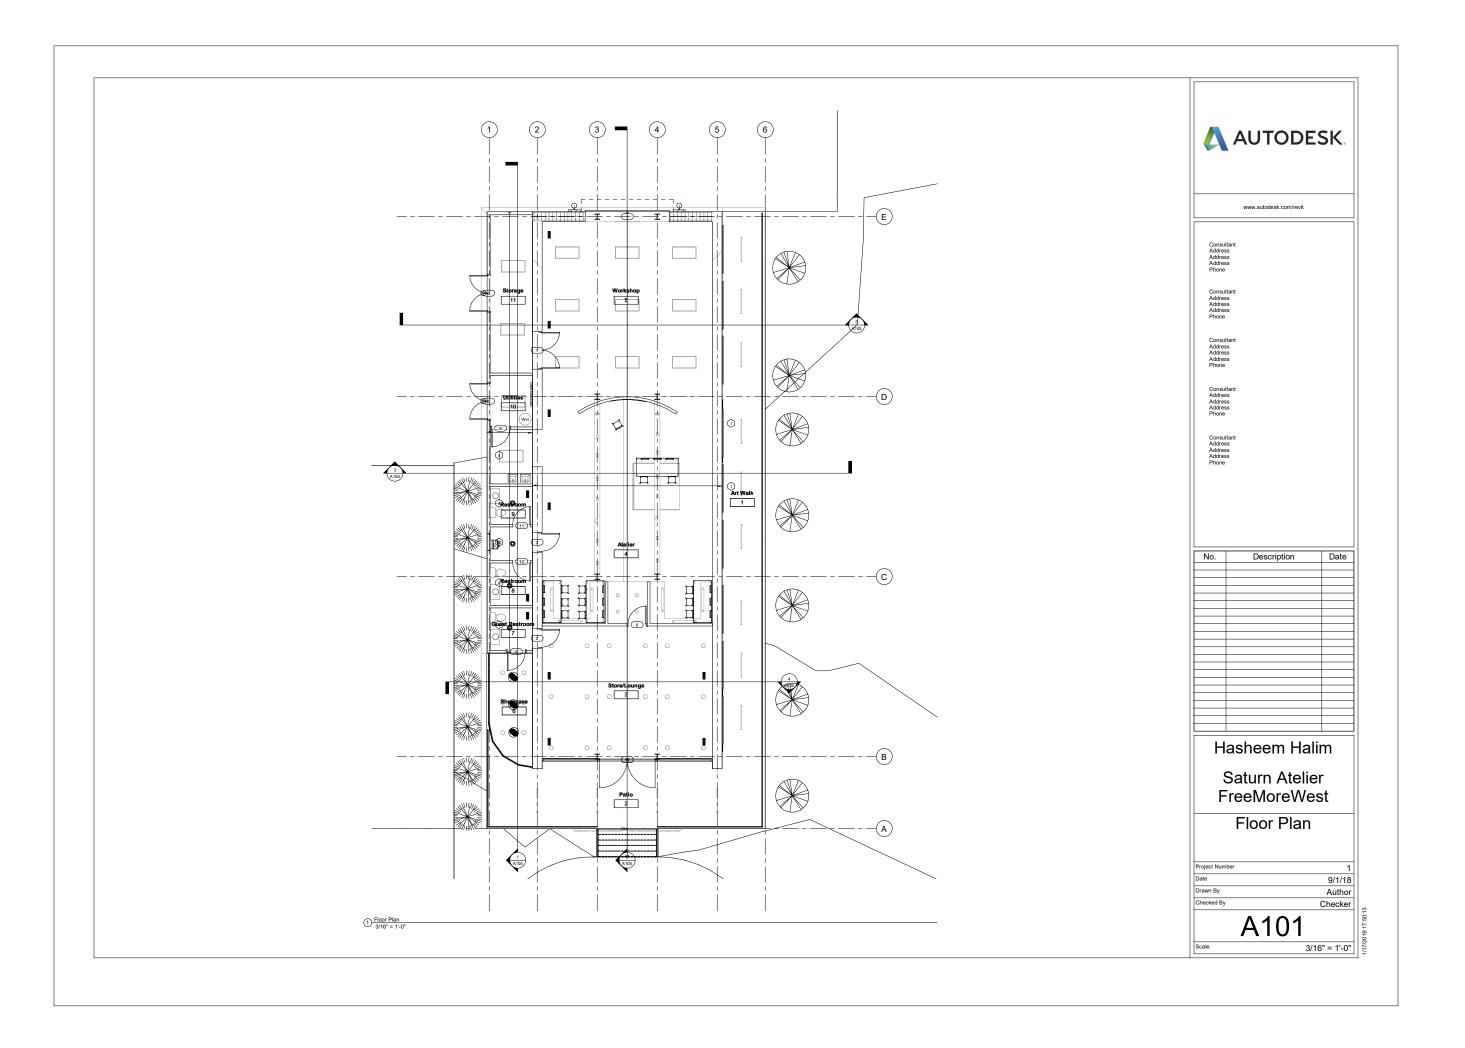

## Hasheem Halim

Saturn Atelier FreeMoreWest

Title

| Project Number |      |
|----------------|------|
| Date           | 9/1  |
| Drawn By       | Aut  |
| Checked By     | Chec |

A100

1 Ceiling Plan 3/16" = 1'-0"