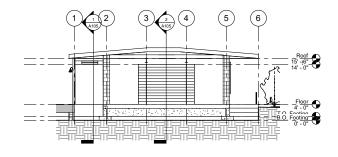

3/16" = 1'-0"

1/17/2019 17:50:26

6 Atelier Window Detail
1/2" = 1'-0"

1/8" = 1'-0"

Store Front Section
1/8" = 1'-0"

5 Shop Section 1/8" = 1'-0"

www.autodesk.com/re

Consultant Address Address Address