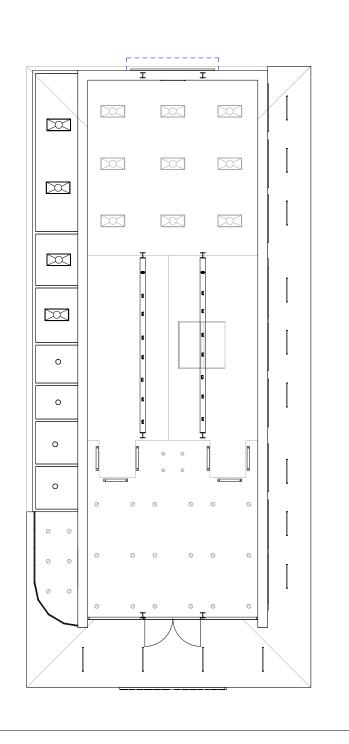

## Hasheem Halim

Saturn Atelier FreeMoreWest

Title

| Project Number |      |
|----------------|------|
| Date           | 9/1  |
| Drawn By       | Aut  |
| Checked By     | Chec |

A100

1 Ceiling Plan 3/16" = 1'-0"