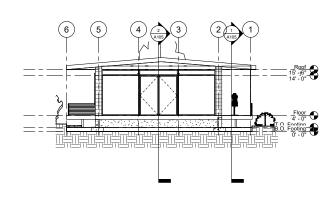

3/16" = 1'-0"

1/17/2019 17:50:26

6 Atelier Window Detail
1/2" = 1'-0"

1/8" = 1'-0"

Store Front Section
1/8" = 1'-0"

5 Shop Section 1/8" = 1'-0"

www.autodesk.com/re

Consultant Address Address Address

Hasheem Halim

Saturn Atelier FreeMoreWest

Sections

 Project Number
 1

 Date
 9/1/18

 Drawn By
 Author

 Checked By
 Checker

A105