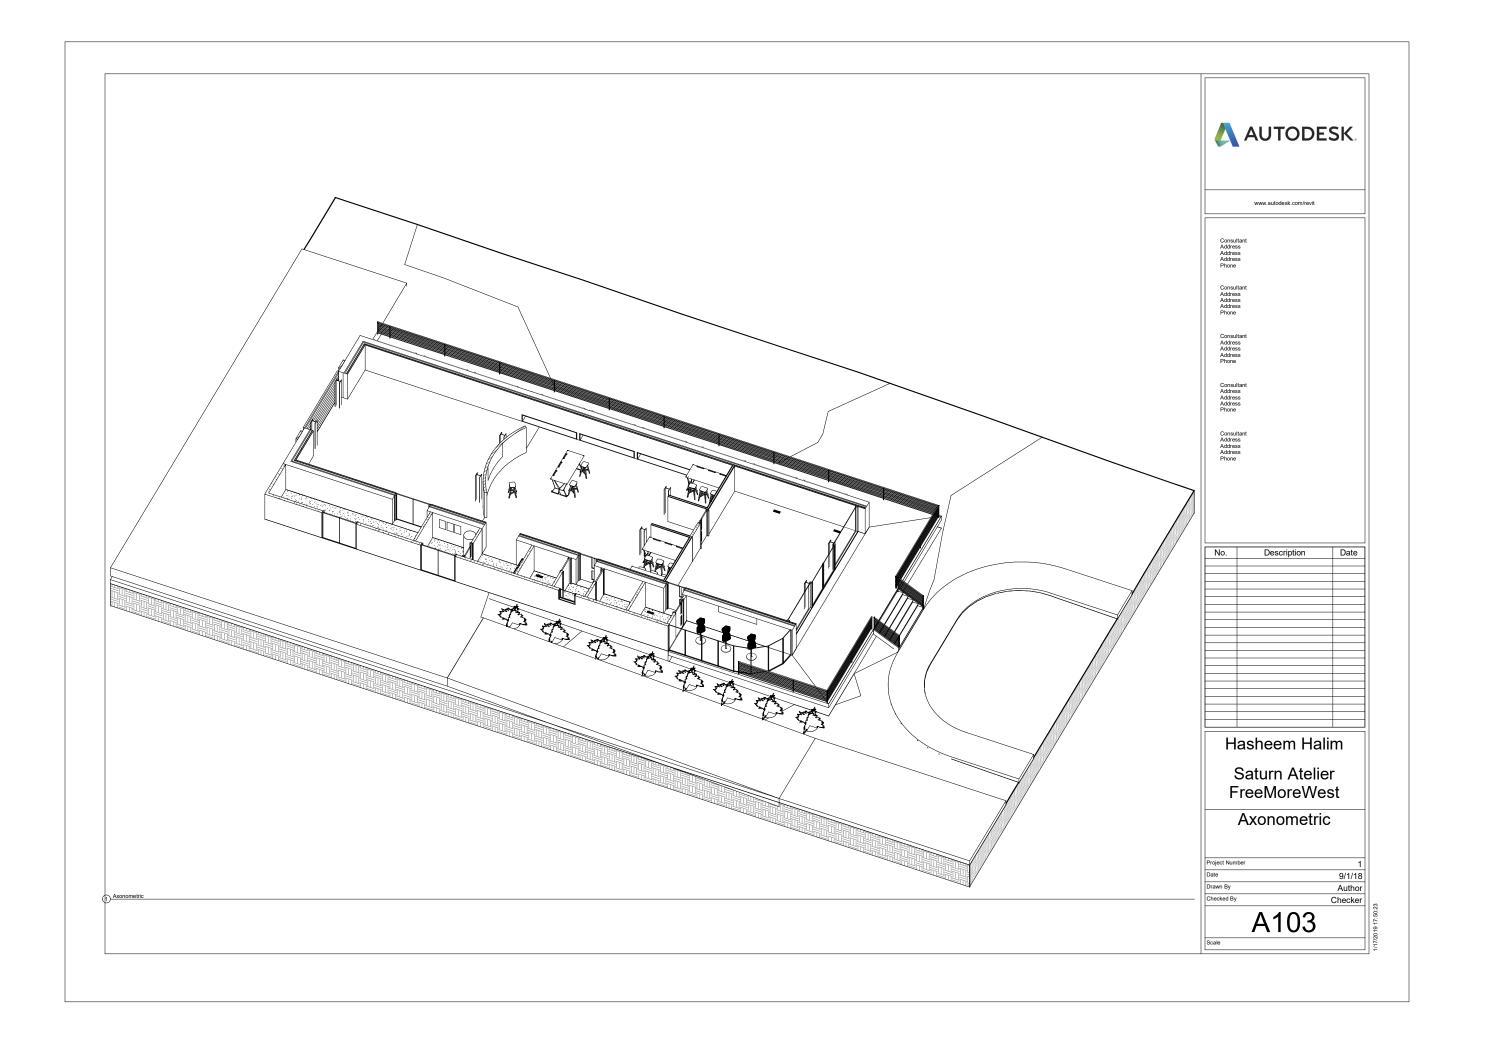

| Sheet List |             |
|------------|-------------|
| Sheet      |             |
| Number     | Sheet Name  |
|            |             |
| A101       | Floor Plan  |
| A102       | Elevations  |
| A103       | Axonometric |
| 1404       | O 31: DI    |