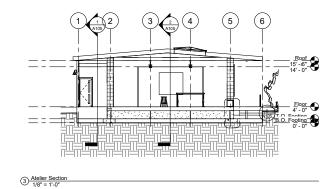

3/16" = 1'-0"

1/17/2019 17:50:26

6 Atelier Window Detail
1/2" = 1'-0"

1/8" = 1'-0"

Store Front Section
1/8" = 1'-0"

5 Shop Section 1/8" = 1'-0"

www.autodesk.com/re

Consultant Address Address Address

Hasheem Halim

Saturn Atelier FreeMoreWest

Sections

 Project Number
 1

 Date
 9/1/18

 Drawn By
 Author

 Checked By
 Checker

A105